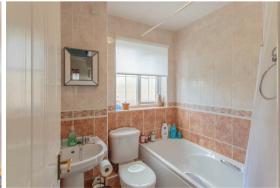

#### **Bathroom**

Panelled bath with shower over, wc, wash hand basin, window to front