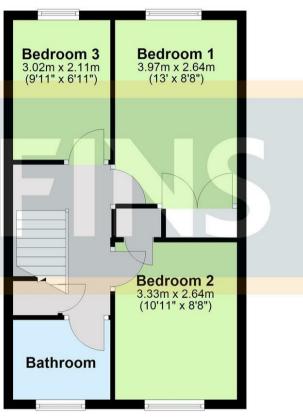

### Landing

Storage cupboard, doors to all rooms

#### **Bedroom One**

Built in wardrobe, window to rear

#### **Bedroom Two**

Built in cupboard, window to front

#### **Bedroom Three**

Window to rear

#### **Bathroom**

Panelled bath with shower over, wc, wash hand basin, window to front

#### **First Floor**

Approx. 39.6 sq. metres (426.0 sq. feet)

Total area: approx. 77.1 sq. metres (829.4 sq. feet)