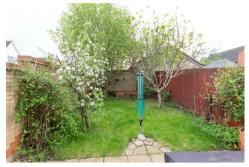

#### Garden

Patio area leading to lawn with mature trees and shrubs, enclosed by walls and fences with side access gate