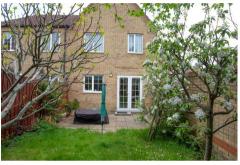

## **Living Room**

Window to front, door to:

## Kitchen / Dining Room

Fitted with wall and base units with worktop over, electric oven with gas hob, fridge freezer, dishwasher and washing machine, window to rear, doors to garden