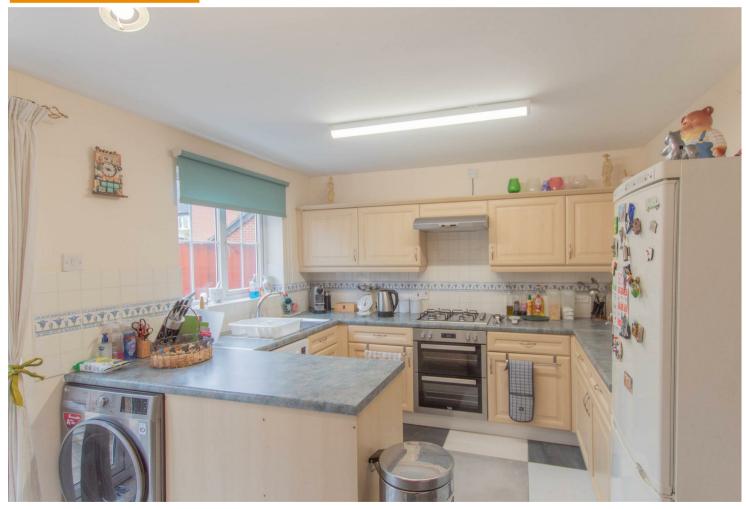

## Kitchen / Dining Room

Fitted with wall and base units with worktop over, electric oven with gas hob, fridge freezer, dishwasher and washing machine, window to rear, doors to garden