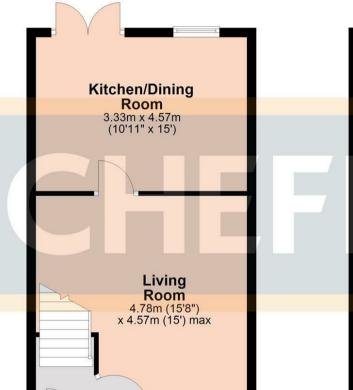

## **Living Room**

Window to front, door to:

## Kitchen / Dining Room

Fitted with wall and base units with worktop over, electric oven with gas hob, fridge freezer, dishwasher and washing machine, window to rear, doors to garden

## **Ground Floor**

Approx. 37.5 sq. metres (403.4 sq. feet)